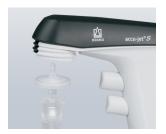

#### Replacement parts for the accu-jet S pipette controller

| Description                            | Cat. No. |
|----------------------------------------|----------|
| Universal AC adapter                   | 26606    |
| Snap tape                              | 26547    |
| Wall support                           | 26539    |
| NiMH battery                           | 26630    |
| Silicone adapter with non-return valve | 26508    |

| Description Pa  | ack of ( | Cat. No. |
|-----------------|----------|----------|
| 0.2 µm, sterile | 1        | 26530    |
| 0.2 µm          | 10       | 26535    |
| 3 µm            | 1        | 26052    |
| 3 µm            | 10       | 26056    |

Rest position with inserted pipette

the new accu-jet S

Gravity delivery or blow-out with motor power

Direct outlet of sample vapors

Membrane filter and check valve prevent liquid penetration and over-aspirating liquid