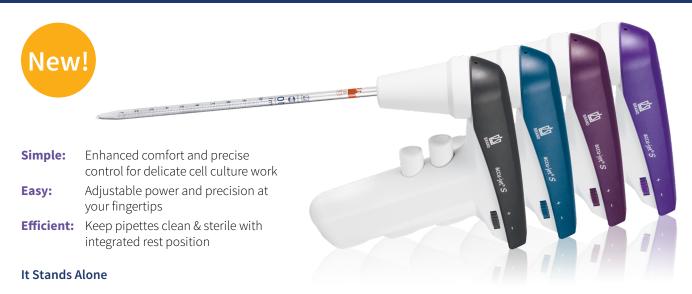

#### The NEW accu-jet S pipette controller stands alone as a versatile and well-balanced addition to your lab.

It makes lab work simple, easy and efficient, whether you use it for cell culture work, reagent preparation, or general pipetting. Adjust power and precision on the fly, with pressure sensitive buttons that smoothly control pipetting speed, and achieve precise meniscus control when used with pipettes as small as

0.1 mL. The new well-balanced design features an ergonomic

grip for comfortable uninterrupted use, and the integrated rest position lets you put it down without sacrificing the cleanliness or sterility of your serological pipette.

#### accu-jet S Highlights

- For glass and plastic pipettes from 0.1 to 200 mL
- Four attractive colors
- Two color charge indicator LED/light •
- NiMH battery with intelligent charging technology lasts up to 8 hours.
- Ergonomic handgrip with a lightweight, well-balanced design
- Quick: Fills a 25 mL pipette at maximum • motor speed in only 3 seconds
- Adapter, adapter housing and filter are autoclavable