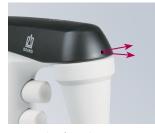

Rest position with inserted pipette

the new accu-jet S

Gravity delivery or blow-out with motor power

Direct outlet of sample vapors

Membrane filter and check valve prevent liquid penetration and over-aspirating liquid