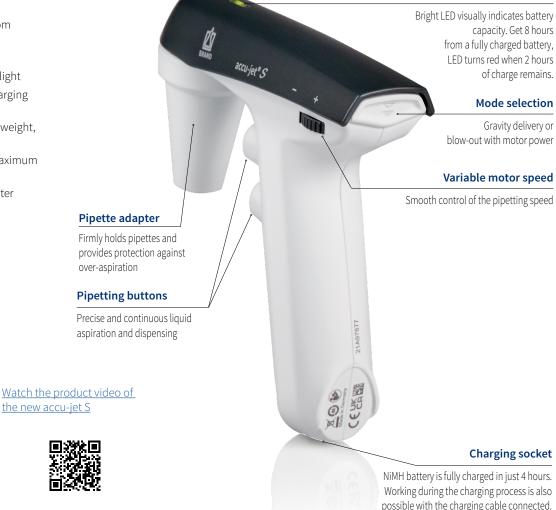

Rest position with inserted pipette

the new accu-jet S

Gravity delivery or blow-out with motor power

Direct outlet of sample vapors

Membrane filter and check valve prevent liquid penetration and over-aspirating liquid

Smart charging technology prevents lazy battery effect

#### **Charging indicator**

possible with the charging cable connected.