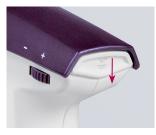

0.1 mL. The new well-balanced design features an ergonomic

grip for comfortable uninterrupted use, and the integrated rest position lets you put it down without sacrificing the cleanliness or sterility of your serological pipette.

Rest position with inserted pipette

the new accu-jet S

Gravity delivery or blow-out with motor power

Direct outlet of sample vapors

Membrane filter and check valve prevent liquid penetration and over-aspirating liquid