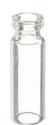

## Finneran 11mm Crimp Snap Seal Vials

The Snap Seal Vial can be securely sealed with the patented Poly Crimp Seal, an aluminum crimp seal or a variety of Snap Top Cap designs.

- More glass in the neck area minimizes breakage of the neck during decapping.
- Vial incorporates the unique StepVial design that precisely centers a limited volume insert in the vial neck, assuring dependable, reliable use with autosamplers.
- Choose from clear or amber Type I borosilicate glass.
- Available with graduated marking spots.