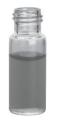

## Finneran R.A.M. Large Opening Vials, 12x32mm, 9mm Neck Finish

Finneran R.A.M. <sup>™</sup> Vials designed specifically to work in robotic arm autosamplers have a crimp style height with the convenience of a screw thread configuration.

- Choose from clear or amber Type I borosilicate glass.
- Available with or without graduations spots.
- Available silanized.

Support USA Manufacturing Now